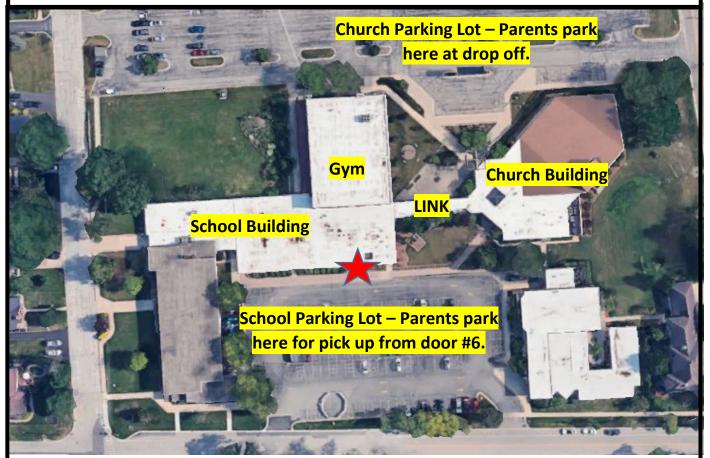

## St. Joan of Arc Religious Education

- 1. **DROP OFF** -Parents should park in the church parking lot and enter the church narthex. After Mass parents should escort their children to the gym using the LINK that connects the church to the school. We will have opening announcements in the gym after which our catechists will bring the students to their classrooms and attendance will be taken there.
- 2. **PICK UP** Parents should park in the school parking lot and enter the building through the doors indicated by the red star in the diagram. At the end of class children will be dismissed from the classrooms and brought back to the gym where they will sit with their classes. Parents may pick their children up there from their catechist.